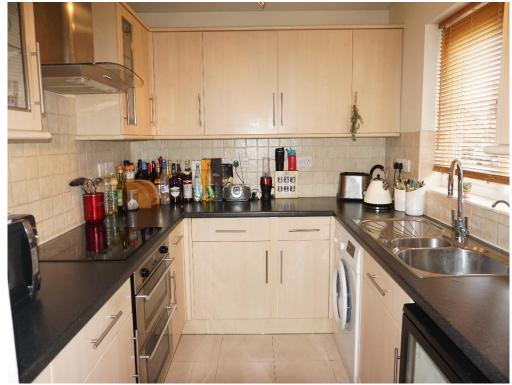

## 1 Harebell Drive Thatcham Berkshire RG18 4DP Price Guide £395,000 Freehold

A modern three bedroom detached "Balmoral" home situated on the popular Dunstan Park development and within easy reach of open countryside. The property enjoys a generous plot position enjoying a sunny aspect. Comprising Entrance Hall, Cloakroom, Sitting/Dining Room, Kitchen, Three Bedrooms, Bathroom. Gas Fired Central Heating and UPVC Double Glazing. Outside there is a good size front garden with lawn and driveway offering parking to the front of the Attached Garage. The rear Garden enjoys a sunny aspect from the east and south. Easy walking distance to Thatcham Train Station. Within the Kennet School Catchment. The property has current planning permission for an extended ground floor and first floor extension.