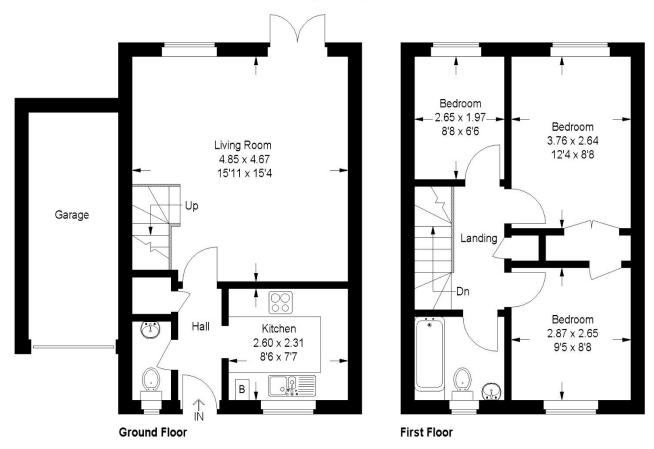

## 1 Harebell Drive Thatcham Berkshire RG18 4DP Price Guide £395,000 Freehold

A modern three bedroom detached "Balmoral" home situated on the popular Dunstan Park development and within easy reach of open countryside. The property enjoys a generous plot position enjoying a sunny aspect. Comprising Entrance Hall, Cloakroom, Sitting/Dining Room, Kitchen, Three Bedrooms, Bathroom. Gas Fired Central Heating and UPVC Double Glazing. Outside there is a good size front garden with lawn and driveway offering parking to the front of the Attached Garage. The rear Garden enjoys a sunny aspect from the east and south. Easy walking distance to Thatcham Train Station. Within the Kennet School Catchment. The property has current planning permission for an extended ground floor and first floor extension.

## 1 Harebell Drive, RG18 4DP

Approximate Gross Internal Area (Including Garage) :- 81 sq m / 872 sq ft

Illustration For Identification Purposes Only. Not To Scale
Job Ref. 00073

Council Tax Band: D £2063.39 pa