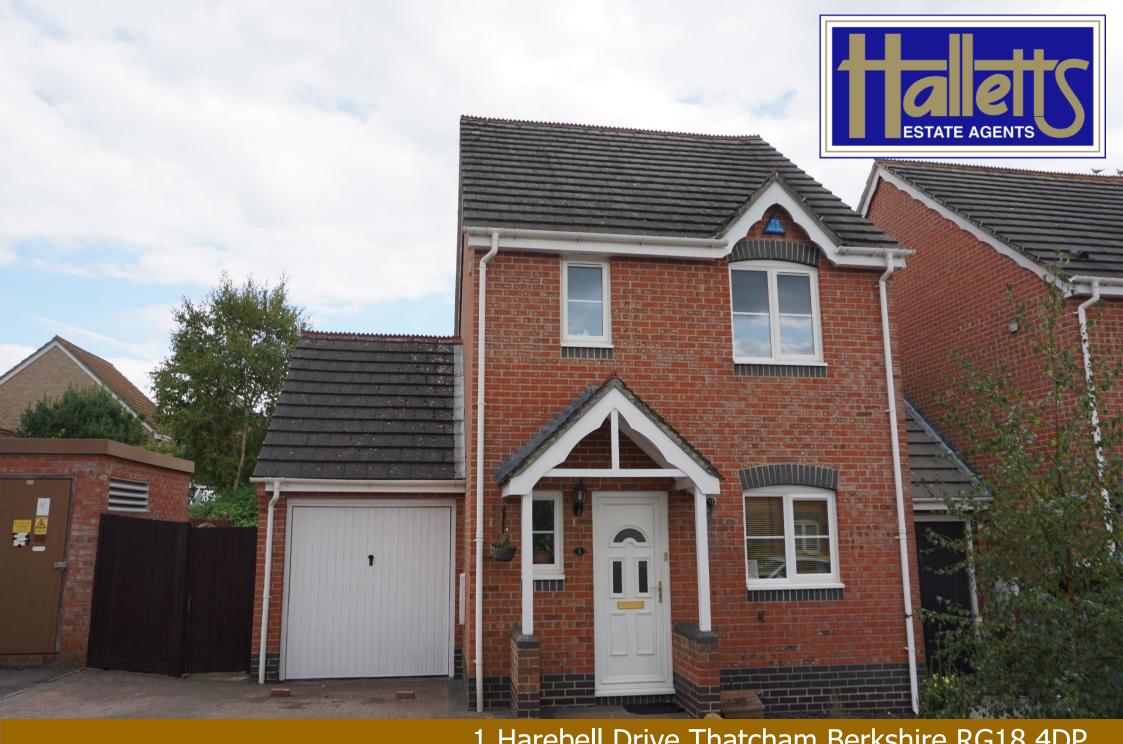

1 Harebell Drive Thatcham Berkshire RG18 4DP

## 1 Harebell Drive Thatcham Berkshire RG18 4DP Price Guide £395,000 Freehold

A modern three bedroom detached "Balmoral" home situated on the popular Dunstan Park development and within easy reach of open countryside. The property enjoys a generous plot position enjoying a sunny aspect. Comprising Entrance Hall, Cloakroom, Sitting/Dining Room, Kitchen, Three Bedrooms, Bathroom. Gas Fired Central Heating and UPVC Double Glazing. Outside there is a good size front garden with lawn and driveway offering parking to the front of the Attached Garage. The rear Garden enjoys a sunny aspect from the east and south. Easy walking distance to Thatcham Train Station. Within the Kennet School Catchment. The property has current planning permission for an extended ground floor and first floor extension.